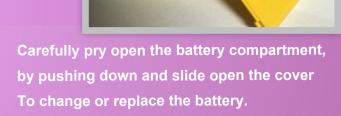

#### HINTS:

- To ensure that the product can be used normally, the battery should be connected when the power switch is turned off.
- Please turn off the product if not in use for long time.
- Excessive force or aggressive handling of the battery change can break the battery wire.
- Water must not come in contact with our device. Like any electronics device water will damage electronics parts and components.
- Do not drop the device on a hard surface from a height of more than six inches.
- Any sign of abuse on the device will cancel your 3 months warranty.