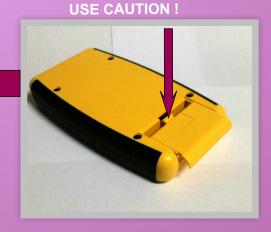

#### HINTS:

- To ensure that the product can be used normally, the battery should be connected when the power switch is turned off.
- Please turn off the product if not in use for long time.
- Excessive force or aggressive handling of the battery change can break the battery wire.
- Water must not come in contact with our device. Like any electronics device water will damage electronics parts and components.
- Do not drop the device on a hard surface from a height of more than six inches.
- Any sign of abuse on the device will cancel your 3 months warranty.