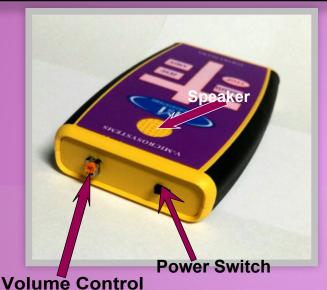

#### HINTS:

- To ensure that the product can be used normally, the battery should be connected when the power switch is turned off.
- Please turn off the product if not in use for long time.
- Excessive force or aggressive handling of the battery change can break the battery wire.
- Water must not come in contact with our device. Like any electronics device water will damage electronics parts and components.
- Do not drop the device on a hard surface from a height of more than six inches.
- Any sign of abuse on the device will cancel your 3 months warranty.