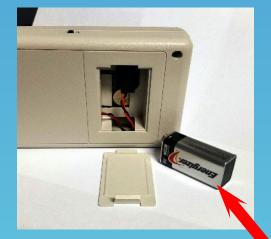

## NO SERVICEABLE PARTS INSIDE

Gently pry the battery compartment lid open with a flat tool to access the battery for replacement.

Please avoid use in the rain as damage will not be covered.

Failure or damage caused by attempt to repair the device yourself is not acceptable for warranty.

Device uses 9 volt battery