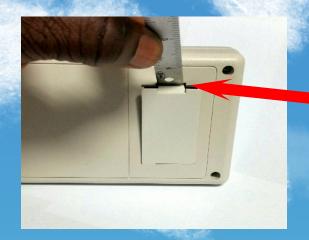

## NO SERVICEABLE PARTS INSIDE

Gently pry the battery compartment lid open with a flat tool to access the battery for replacement.