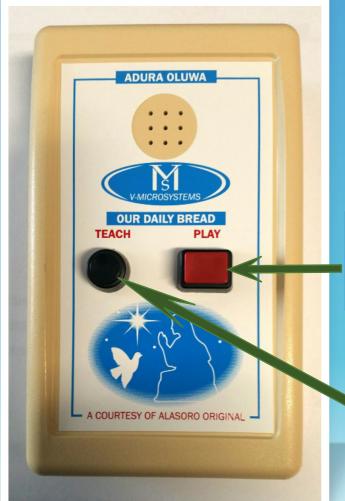

## **OPERATION MANUAL**

**ON / OFF** Power Switch. Remember to turn the device off when not in use.

Push the red button for uninterrupted recital of the prayer.

The black button is a push to talk button. Useful to teach the monologue in phrases. At the release of the button when depressed, the recital stops. Making it ideal to teach phrase by phrase.